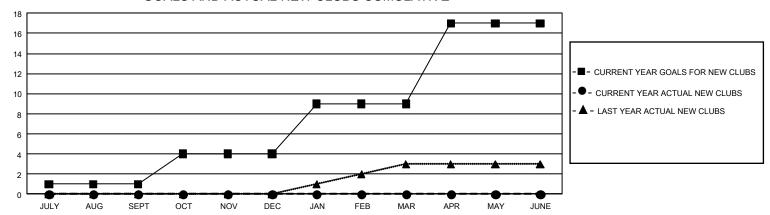

## GMT Constitutional Area 5 - J, Group H

**GMT**: OPEN

REPORT DOES NOT INCLUDE CLUBS IN UNDISTRICTED AREAS.

| Clubs                 |               |           |               | Members               |                        |                         |                                                    |  |
|-----------------------|---------------|-----------|---------------|-----------------------|------------------------|-------------------------|----------------------------------------------------|--|
| RESULTS FOR 2019-2020 |               |           |               | RESULTS FOR 2019-2020 |                        |                         |                                                    |  |
| QUARTER               | NEW CLUB GOAL | NEW CLUBS | DROPPED CLUBS | QUARTER MEMI          | BER GROWTH NET<br>GOAL | MEMBER GROWTH<br>ACTUAL | DROPPED<br>MEMBERS ACTUAL<br>(including transfers) |  |
| JULY/AUG/SEPT         | 3             | 0         | 0             | JULY/AUG/SEPT         | 1,314                  | 690                     | 436                                                |  |
| OCT/NOV/DEC           | 9             | 0         | 2             | OCT/NOV/DEC           | 1,329                  | 267                     | 536                                                |  |
| JAN/FEB/MAR           | 15            | 0         | 0             | JAN/FEB/MAR           | 1,539                  | 0                       | 0                                                  |  |
| APR/MAY/JUNE          | 24            | 0         | 0             | APR/MAY/JUNE          | 1,494                  | 0                       | 0                                                  |  |

## GOALS AND ACTUAL NEW CLUBS CUMULATIVE