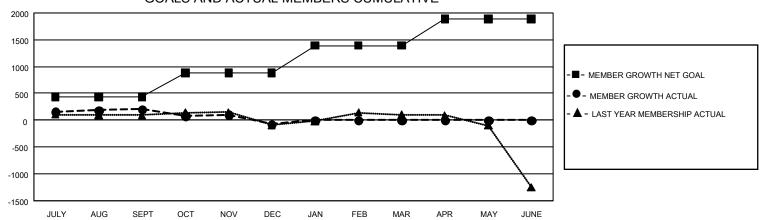

## GMT Constitutional Area 5 - J, Group H

**GMT**: OPEN

REPORT DOES NOT INCLUDE CLUBS IN UNDISTRICTED AREAS.

| Clubs                 |               |           |               | Members               |                        |                         |                                                    |  |
|-----------------------|---------------|-----------|---------------|-----------------------|------------------------|-------------------------|----------------------------------------------------|--|
| RESULTS FOR 2019-2020 |               |           |               | RESULTS FOR 2019-2020 |                        |                         |                                                    |  |
| QUARTER               | NEW CLUB GOAL | NEW CLUBS | DROPPED CLUBS | QUARTER MEMI          | BER GROWTH NET<br>GOAL | MEMBER GROWTH<br>ACTUAL | DROPPED<br>MEMBERS ACTUAL<br>(including transfers) |  |
| JULY/AUG/SEPT         | 3             | 0         | 0             | JULY/AUG/SEPT         | 1,314                  | 690                     | 436                                                |  |
| OCT/NOV/DEC           | 9             | 0         | 2             | OCT/NOV/DEC           | 1,329                  | 267                     | 536                                                |  |
| JAN/FEB/MAR           | 15            | 0         | 0             | JAN/FEB/MAR           | 1,539                  | 0                       | 0                                                  |  |
| APR/MAY/JUNE          | 24            | 0         | 0             | APR/MAY/JUNE          | 1,494                  | 0                       | 0                                                  |  |

## GOALS AND ACTUAL MEMBERS CUMULATIVE

| DROPPED CLUBS: 2  |     | 371 CLUBS OF 720 ADDED 1 OR MORE | GENDER DISTRIBUTION             |                 |        |
|-------------------|-----|----------------------------------|---------------------------------|-----------------|--------|
|                   |     | NEW MEMBERS                      | MALE                            | 19,191 (73.82%) |        |
|                   |     |                                  | FEMALE                          | 6,807 (26.18%)  |        |
| DROPPED MEMBERS   |     |                                  |                                 |                 |        |
| DECEASED          | 95  | CLICK HERE FOR CUMULATIVE        | TOTAL FAMILY UNIT MEMBERS       |                 | 11,168 |
| CLUB CANCELLED 10 |     | MEMBERSHIP DATA                  |                                 |                 | 0.400  |
| OTHER             | 866 |                                  | FAMILY MEMBERS PAYING HALF DUES |                 | 6,168  |
| TOTAL             | 971 |                                  |                                 |                 |        |